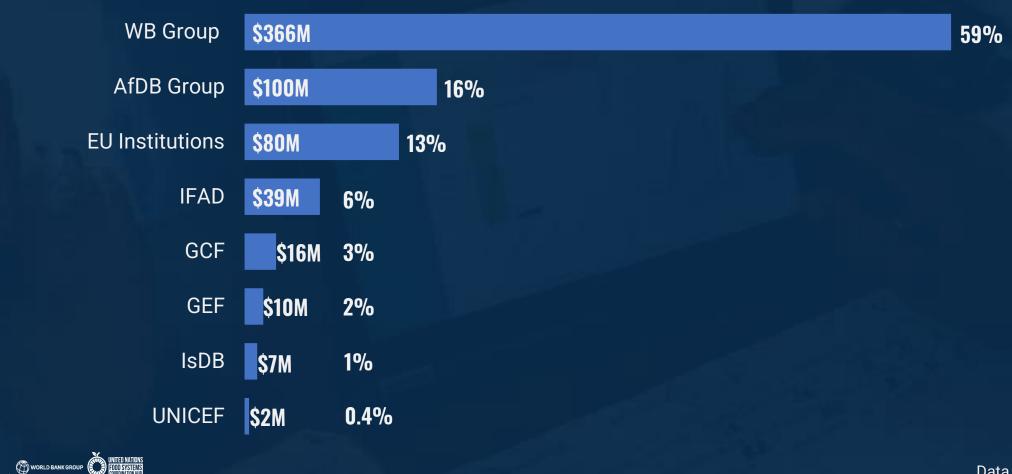

#### **KENYA** INTERNATIONAL DEVELOPMENT FINANCING - TOP MULTILATERAL DONORS TO FOOD SYSTEMS

2018-21 average, in constant US\$ Millions, base year 2020

J.IFAD

vesting in rural people

Data accredited to OECD