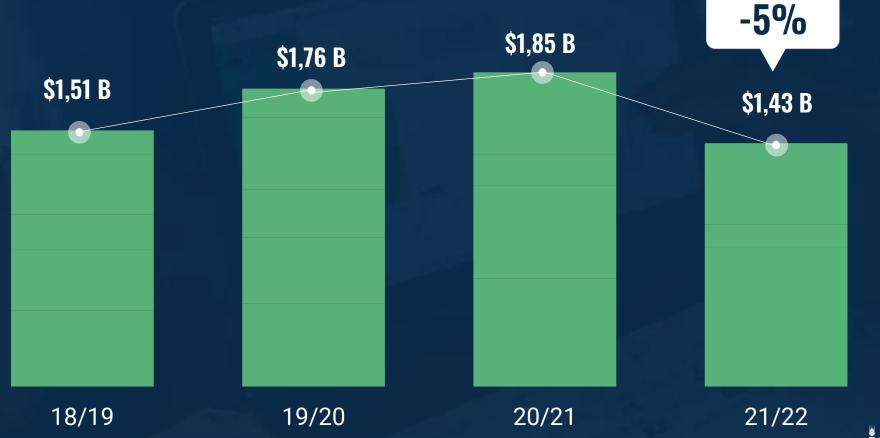

# **KENYA 1. HOW MUCH IS THE GOVERNMENT SPENDING ON FOOD SYSTEMS?**FY 18/19-21/22