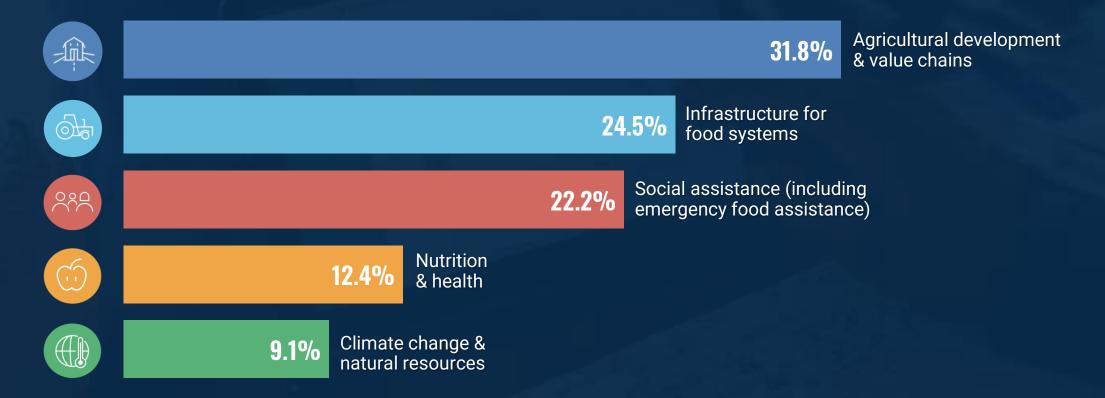

FAD & WB





### **KENYA DOMESTIC FINANCING TO FOOD SYSTEMS** 20 MDAs INCURRING FOOD SYSTEMS EXPENDITURES

**1. Crop Development & Agricultural Research** 

2. Energy

- 3. Livestock
- **4. Environment and Forestry**
- **5. Development of the ASAL**
- 6. Fisheries
- 7. Health
- 8. Water & Sanitation
- 9. Cooperatives
- **10. Early Learning & Basic Education**

- 11. Industrialization
- **12.** Industry
- 13. ICT & Innovation
- 14. Infrastructure
- **15.** Planning
- 16. Regional & Northern Corridor Development
- 17. Shipping and Maritime
- **18. Social Protection, Pensions & Senior**
- **19. Transport**
- 20. Public works





# **KENYA 1. HOW MUCH IS THE GOVERNMENT SPENDING ON FOOD SYSTEMS?**FY 18/19-21/22





# **KENYA 2. GOVERNMENT SPENDING TO FOOD SYSTEMS – ON WHAT?**FY 18/19-21/22







## **KENYA** 4. WHAT IS THE SOURCE OF GOVERNMENT SPENDING TO FOOD SYSTEMS?



3FS



## KENAA INTERNATIONAL DEVELOPMENT FINANCING TO FOOD SYSTEMS





#### **KENYA** HOW MUCH INTERNATIONAL DEVELOPMENT FINANCING DOES THE COUNTRY RECEIVE FOR FOOD SYSTEMS?

2018-21 (in constant US\$ Billions, base year 2020)



Data accredited to OECD



#### **KENYA INTERNATIONAL DEVELOPMENT FINANCING TO FOOD SYSTEMS** - ON WHAT? 2018-21, average

**J**LIFAD

esting in rural pe



Data accredited to OECD



### **KENYA** INTERNATIONAL DEVELOPMENT FINANCING - TOP BILATERAL DONORS TO FOOD SYSTEMS

2018-21 average, in constant US\$ Millions, base year 2020

J.IFAD

Investing in rural people

(A) WORLD BANK GROU





#### **KENYA** INTERNATIONAL DEVELOPMENT FINANCING - TOP MULTILATERAL DONORS TO FOOD SYSTE