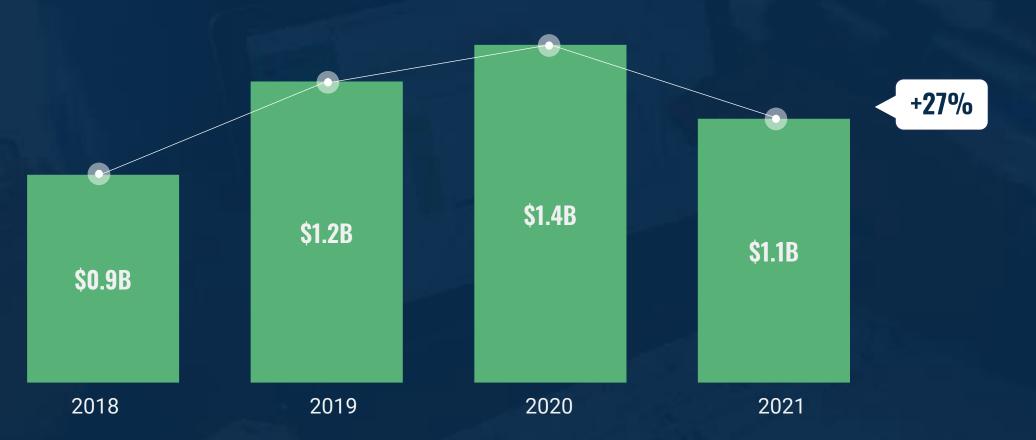

#### **KENYA** HOW MUCH INTERNATIONAL DEVELOPMENT FINANCING DOES THE COUNTRY RECEIVE FOR FOOD SYSTEMS?

2018-21 (in constant US\$ Billions, base year 2020)

Data accredited to OECD