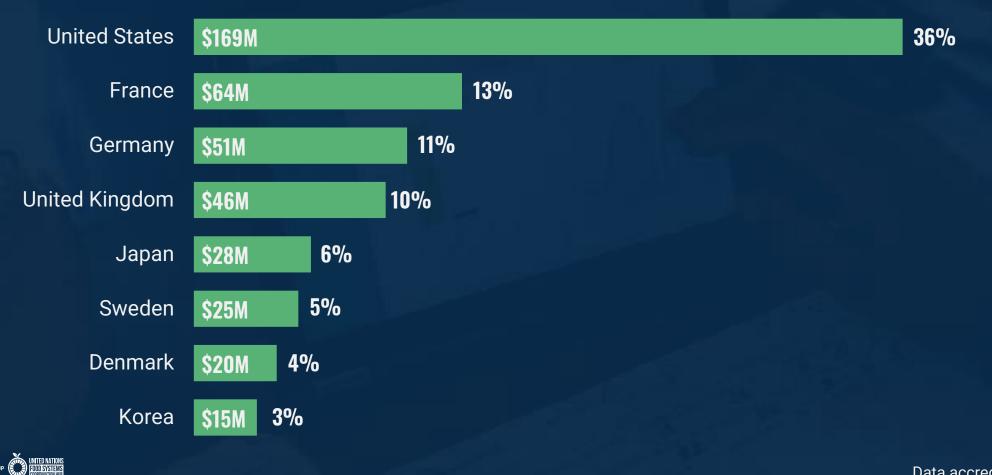

### **KENYA** INTERNATIONAL DEVELOPMENT FINANCING - TOP BILATERAL DONORS TO FOOD SYSTEMS

2018-21 average, in constant US\$ Millions, base year 2020

J.IFAD

Investing in rural people

(A) WORLD BANK GROU