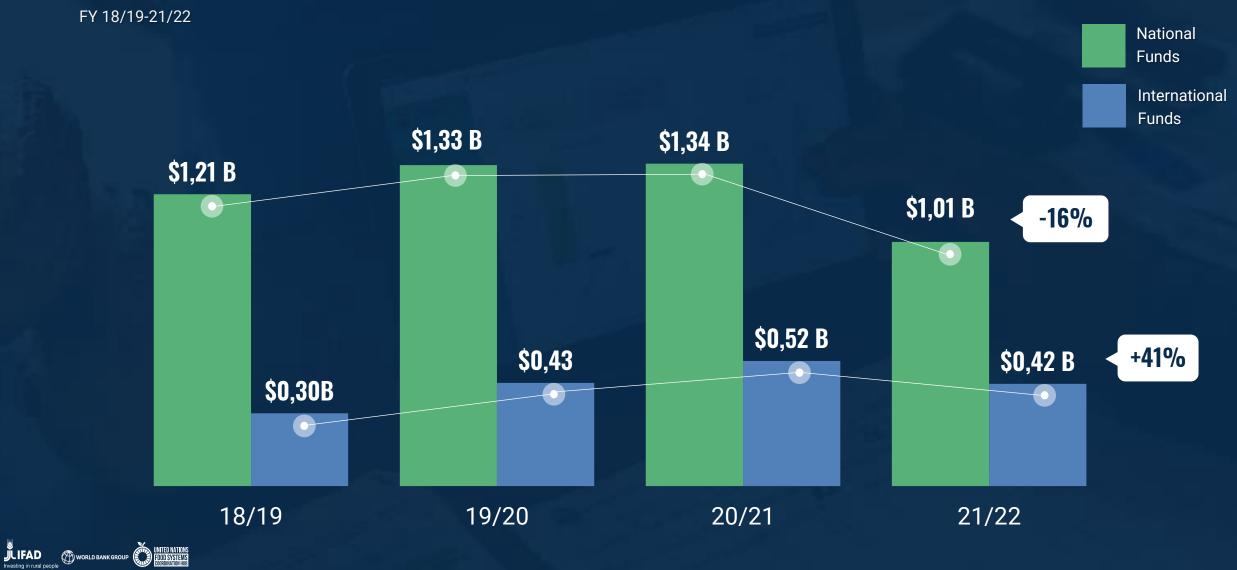

OOD SYSTEMS EXPENDITURES

**1. Crop Development & Agricultural Research** 

2. Energy

- 3. Livestock
- **4. Environment and Forestry**
- **5. Development of the ASAL**
- 6. Fisheries
- 7. Health
- 8. Water & Sanitation
- 9. Cooperatives
- **10. Early Learning & Basic Education**

- 11. Industrialization
- **12.** Industry
- 13. ICT & Innovation
- 14. Infrastructure
- **15.** Planning
- 16. Regional & Northern Corridor Development
- 17. Shipping and Maritime
- **18. Social Protection, Pensions & Senior**
- **19. Transport**
- 20. Public works





# **KENYA 1. HOW MUCH IS THE GOVERNMENT SPENDING ON FOOD SYSTEMS?**FY 18/19-21/22





# **KENYA 2. GOVERNMENT SPENDING TO FOOD SYSTEMS – ON WHAT?**FY 18/19-21/22







## **KENYA** 4. WHAT IS THE SOURCE OF GOVERNMENT SPENDING TO FOOD SYSTEMS?



3FS



## KENAA INTERNATIONAL DEVELOPMENT FINANCING TO FOOD SYSTEMS





#### **KENYA** HOW MUCH INTERNATIONAL DEVELOPMENT FINANCING DOES THE COUNTRY RECEIVE FOR FOOD SYSTEMS?

2018-21 (in constant US\$ Billions, base year 2020)



Data accredited to OECD



#### **KENYA INTERNATIONAL DEVELOPMENT FINANCING TO FOOD SYSTEMS** - ON WHAT? 2018-21, average

**J**LIFAD

esting in rural pe



Data accredited to OECD



### **KENYA** INTERNATIONAL DEVELOPMENT FINANCING - TOP BILATERAL DONORS TO FOOD SYSTEMS

2018-21 average, in constant US\$ Millions, base year 2020

J.IFAD

Investing in rural people

(A) WORLD BANK GROU





#### **KENYA** INTERNATIONAL DEVELOPMENT FINANCING - TOP MULTILATERAL DONORS TO FOOD SYSTEMS

2018-21 average, in constant US\$ Millions, base year 2020

J.IFAD

vesting in